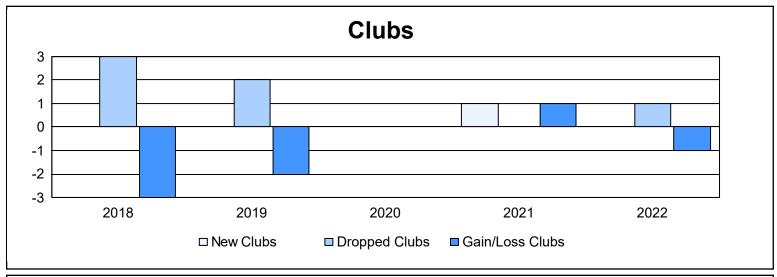

District 19 D

As of June 2022 Cumulative

| Year      | New<br>Clubs | Dropped<br>Clubs | Gain/<br>Loss<br>Clubs | New<br>Members | Charter<br>Members | Reinstate<br>Members | Transfer<br>Members | Total<br>Member<br>Added | Total<br>Members<br>Dropped | Gain/<br>Loss<br>Members |
|-----------|--------------|------------------|------------------------|----------------|--------------------|----------------------|---------------------|--------------------------|-----------------------------|--------------------------|
| 2017-2018 | 0            | 3                | -3                     | 118            | 0                  | 5                    | 14                  | 137                      | 249                         | -112                     |
| 2018-2019 | 0            | 2                | -2                     | 99             | 1                  | 7                    | 2                   | 109                      | 180                         | -71                      |
| 2019-2020 | 0            | 0                | 0                      | 96             | 0                  | 8                    | 11                  | 115                      | 156                         | -41                      |
| 2020-2021 | 1            | 0                | 1                      | 55             | 17                 | 11                   | 9                   | 92                       | 159                         | -67                      |
| 2021-2022 | 0            | 1                | -1                     | 99             | 2                  | 4                    | 11                  | 116                      | 153                         | -37                      |
| Average   | 0            | 1                | -1                     | 93             | 4                  | 7                    | 9                   | 114                      | 179                         | -66                      |